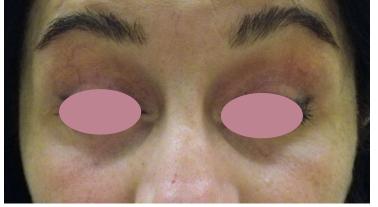

### COMBINED FACE RESULTS ENDERMOLOGIE® + BLEPHAROPLASTY

SIDE EFFECTS

**BEFORE** 

**AFTER 10 SESSIONS** 

**AFTER 20 SESSIONS** 