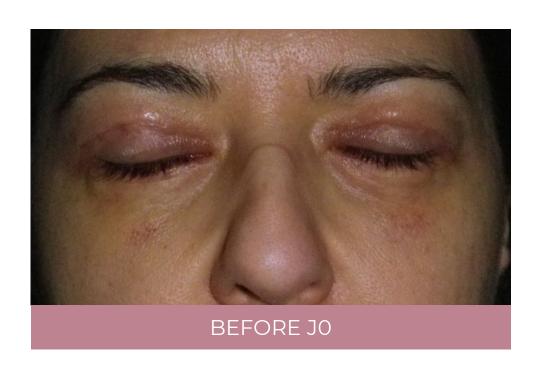

### **INDICATIONS:**

OEDEMA OF THE UPPER EYELID

**BEFORE** 

**AFTER** 

**AFTER SURGERY** 

**REPAIR** 

WEEK 1

6 LPG SESSIONS 10'

LPG 10' Eye endermologie®

NUMBER OF LPG SESSIONS: 6 SESSIONS

DURATION OF THE PROTOCOL: 3 WEEKS