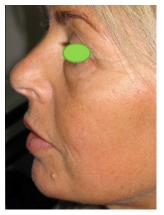

## ENDERMOLOGIE® + FILLER\*

Before injections: skin preparation + skin circulation tone and firmness enhanced. After: ensure long lasting results. Stimulation around the injections points to stimulate the elasticity and the replenishment of the skin.

### INDICATIONS:

NASOLABIAL FOLD SKIN TEXTURE

**BFFORF** 

**AFTFR** 

NUMBER OF LPG SESSIONS: 6 SESSIONS

DURATION OF THE PROTOCOL: 4 WFFKS

AFTER THE PROTOCOL: 1 SESSION/MONTH

**PREPARE** 