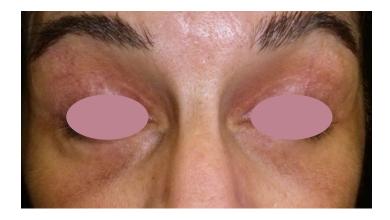

### COMBINED FACE RESULTS ENDERMOLOGIE® + BLEPHAROPLASTY

SIDE EFFECTS

**BEFORE** 

**AFTER 10 SESSIONS** 

**AFTER 20 SESSIONS** 