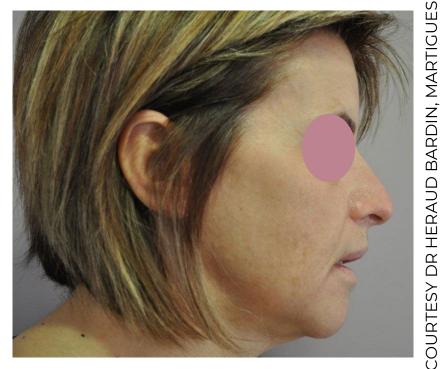

## ENDERMOLOGIE® + FILLER\*

### **INDICATIONS:**

LOSS OF VOLUME **CUTANEOUS SAGGING - DULL SKIN** 

**BFFORF** 

**AFTFR** 

**PREPARE** 

2 LPG SESSION **PER WEEKS** 

WFFK-1 AND-2

LPG TREATMENT: 30' «REPLUMPLING F.

**ENDERMOLOGIE»** 

DAY OF PROCEDURE

COMBINE

15' LPG + FILLER\*

15' « PRE-INTERVENTION» ON THF ARFA

NUMBER OF LPG SESSIONS: 5 SESSIONS

**DURATION OF THE PROTOCOL: 3 WEEKS** 

MAINTENANCE ONCE A MONTH RECOMMENDED, AROUND FILLER »

PROTOCOL REPLUMPING » OR « TONING »

\*HYAI URONIC ACID