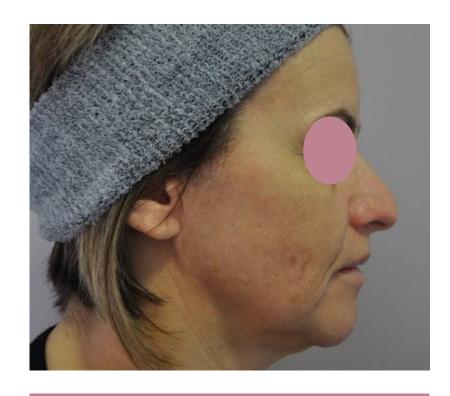

## ENDERMOLOGIE® + FILLER\*

Before injections: skin preparation + skin circulation tone and firmness enhanced. After: ensure long lasting results. Stimulation around the injections points to stimulate the elasticity and the replenishment of the skin.

### INDICATIONS:

NASOLABIAL FOLD SKIN TEXTURE

**BFFORF** 

**AFTFR** 

NUMBER OF LPG SESSIONS: 6 SESSIONS

DURATION OF THE PROTOCOL: 4 WFFKS

AFTER THE PROTOCOL: 1 SESSION/MONTH

**PREPARE** 

2 LPG sessions

LPG TREATMENT:

YOU DONT DRAIN A DEEP FOLD 35 MIN FULL FACE REPLUMPING

COMBINE

10' I PG + FILL FR\*

DAY OF PROCEDURE

WEEK -1

REPLUMPING LOCALLY

MAINTAIN

WEEK 2 -3 -4

2 LPG sessions

20' «TONING PROTOCOL» AROUND

**UP TO WEEK 5** 

1/MONTH LPG SESSION **FULL FACE SESSION** ACCORDING EXPECTATION **ALWAYS AROUND FILLERS** 

\*HYAI URONIC ACID