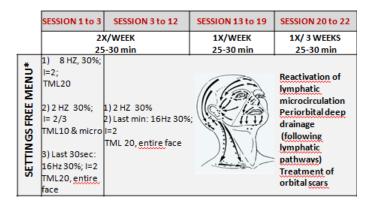

### INDICATIONS:

HYPERTROPHIC SCARS ON UPPER EYELID AND PIGMENTATION ON LOWER EYELID (ACCUMULATION OF HEMOSIDERIN)

WEEK 1

**REPAIR** 

22 LPG SESSIONS

LPG Free menu

**BEFORE** 

AFTFR

NUMBER OF LPG SESSIONS: 22 SESSIONS
DURATION OF THE PROTOCOL: 5 MONTHS