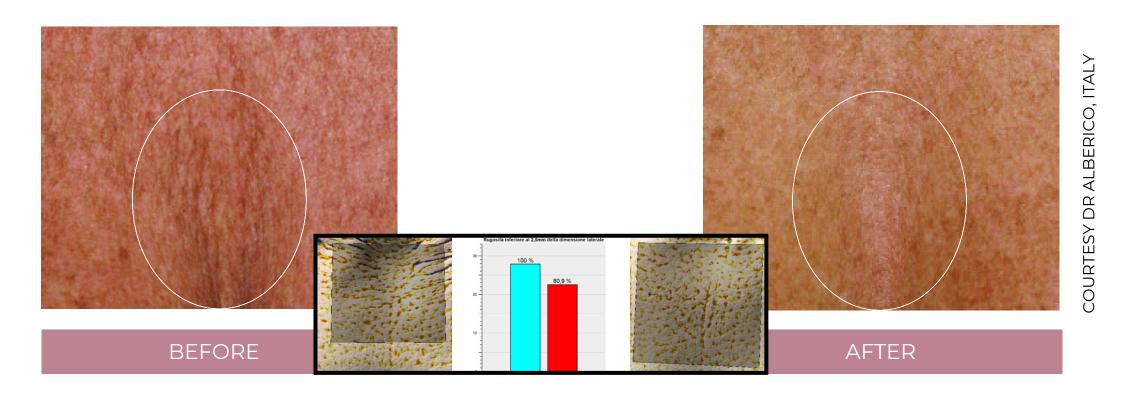

#### ENDERMOLOGIE® + PEELING\*

\*Peroxypeel= TCA33% + H2O2

COURTESY DR ALBERICO, ITALY

BEFORE

**AFTER** 

### ENDERMOLOGIE® + PEELING\*

\*Peroxypeel= TCA33% + H2O2