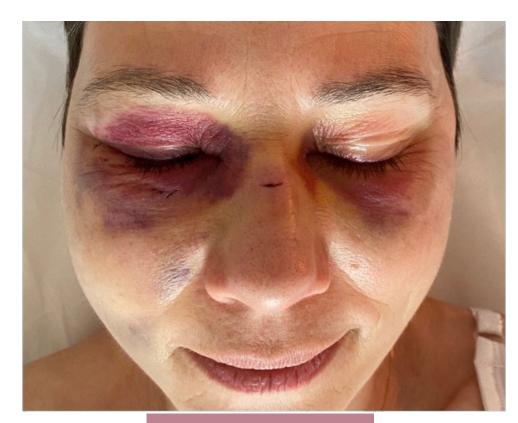

#### **INDICATIONS:** OOEDEMA AND BRUISES POST SURGERY

**AFTER BEFORE** 

NUMBER OF LPG SESSIONS: 10 SESSIONS DURATION OF THE PROTOCOL: 5 WEEKS

**WEEK-1,-2** 

2 LPG SESSION 35'

LPG 35' SESSION FIRMING AND TONING LPG 35' FULL FACE NECK AND