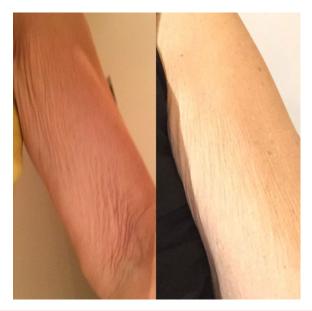

### COMBINED BODY PROTOCOLS ENDERMOLOGIE® + CRYOLIPOLYSIS

**INDICATIONS: SKIN SAGGING** 

NUMBER OF LPG SESSIONS: 6 to 12 SESSIONS DURATION OF THE PROTOCOL: 3 to 6 WEEKS MAINTENANCE ONCE A MONTH

**DAY OF PROCEDURE** 

COMBINE

NO LPG TREATMENT

**ULTRASOUND SESSION** 5 'PFR ARFA

WEEK 1 -2-3-4-5-6

**MAINTAIN** 

2 LPG SESSIONS/WEEK 20'

**ENDERMOLOGIE TWICE A** WEEK TO FIRM AND TIGHTEN THE SKIN FOR 3 TO 6 WEEKS