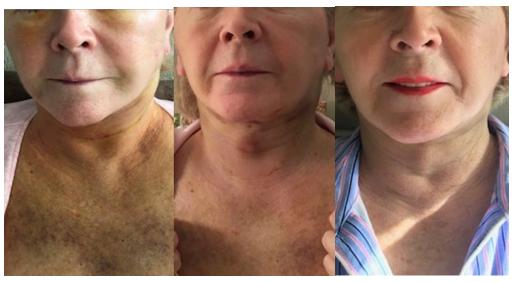

## ENDERMOLOGIE® + RADIOFREQUENCY

Radiofrequency comes to tightening the skin while combined with endermologie, it will restore contours to create toned firm, youthful-looking skin.

This firming double action makes RF and endermologie well-suited to the chin, neck, and jawline.

### **INDICATIONS:**

LOSS OF SKIN TONICITY **DULL COMPLEXION** 

**BFFORF** 

**AFTFR** 

NUMBER OF LPG MS SESSIONS: 3 SESSIONS

DURATION OF THE PROTOCOL: 2 WEEKS

TO BE DONE EVERY 3 MONTHS

WEEK - 1