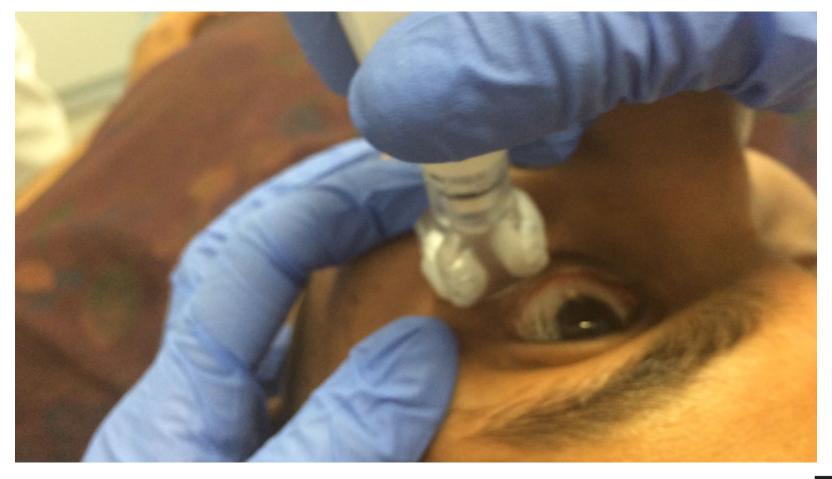

### **INDICATIONS:**

OEDEMA OF THE LOWER EYELID

BEFORE

**AFTER** 

**AFTER SURGERY** 

**REPAIR** 

WEEK 1

2 LPG SESSIONS 10'

LPG 10' Eye endermologie®

NUMBER OF LPG SESSIONS: 2 SESSIONS

**DURATION OF THE PROTOCOL: 2 DAYS** 