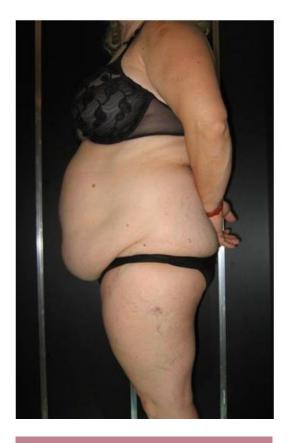

### COMBINED BODY PROTOCOLS **ENDERMOLOGIE + LIPOSUCTION**

#### **PRE-SURGERY**

HELP VASCULAR EXCHANGES, TO PREPARE THE TISSUE FOR SURGERY AND HEALING

#### **POST-SURGERY**

- HELP HEALING PROCESS,
- RESTAURE THE LYMPHATIC SYSTEM
- TREAT SKIN IRREGULARITIES
- SMOOTH CELLULITE
- MINIMIZE BRUISES
- DRAIN BRUISES
- OPTIMISE FINAL RESULTS, MINIMISATION OF COMPLICATIONS AND SUBSEQUENT REVISION

### . COMBINED BODY PROTOCOLS

#### **ENDERMOLOGIE® + LIPOSUCTION**

SIDE EFFECTS

**INDICATIONS: OEDEMA AND BRUISES POST LIPO** 

NUMBER OF LPG SESSIONS: 20 SESSIONS DURATION OF THE PROTOCOL: 10 WEEKS

BEFORE SURGERY PREPARE

**COMBINE** 

AFTER SURGERY
MAINTAIN

**WEEK -1 -2** 

2 LPG SESSIONS 35'

**DAY OF PROCEDURE** 

NO LPG TREATMENT

**WEEK 1-2** 

3 LPG SESSIONS 35'

**WEEK 3-4** 

3 LPG SESSIONS 35'

**WEEK 5-8** 

3 LPG SESSIONS 35'

LPG TREATMENT:

LPG 35'

Liposuction

LPG 35' drainage

LPG 35' fibrosis

LPG 35' cellulite