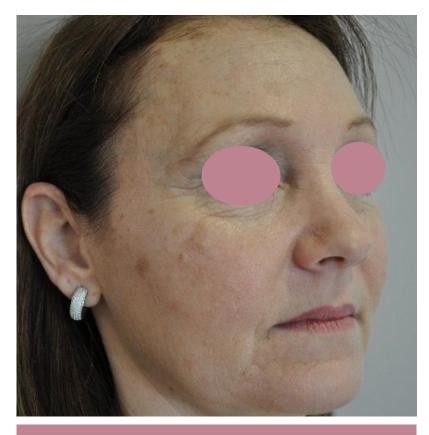

## ENDERMOLOGIE® + FILLER\*

### INDICATIONS:

NASOLABIAL FOLD LOSS OF SKIN TONICITY

**BEFORE** 

**AFTER** 

NUMBER OF LPG MS SESSIONS: 8 SESSIONS ONCE A MONTH ALMOST FOR 5 MORE **MONTH** 

WEEK -1

**PREPARE** 

2 LPG SESSION 20'

LPG MS TREATMENT:

20' «F. ENDERMOLOGIE DETOX»

COMBINE

DAY OF PROCEDURE

FILLER\* + 8' LPG MS

LPG MS TREATMENT:

PRE: 8' «PRE INTERVENTION » TREATMENT OF LASOLABIAL FOLD POST: 8' « FREE MENU »ON THE AREA

MAINTAIN

1 SESSION PER MONTH LPG MS LPG MS TREATMENT:

30' «TONING F. ENDERMOLOGIE AROUND THE FILLER

\*HYALURONIC ACID