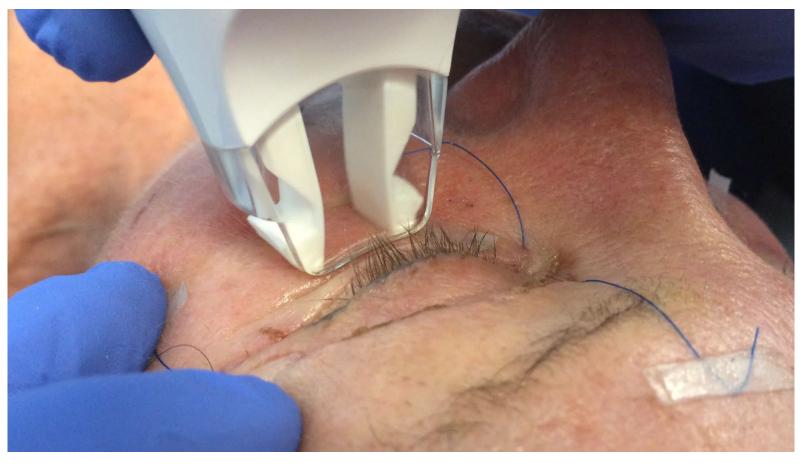

### 5 COMBINED FACE PROTOCOLS ENDERMOLOGIE® + FACE LIFT

SIDE EFFECTS

**INDICATIONS:** POST CENTROFACIAL FACE-LIFT OEDEMA (LOWER EYELID)

REPAIR

2 LPG SESSIONS 10'

10' «EYE ENDERMOLOGIE»

NUMBER OF LPG SESSIONS: 1 SESSION

DURATION OF THE PROTOCOL: 1 DAY