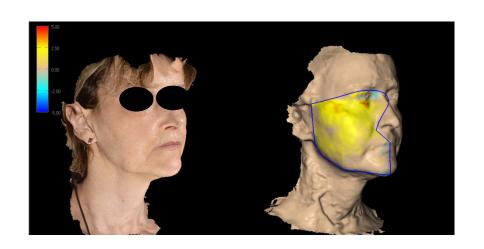

### COMBINED BODY PROTOCOLS ENDERMOLOGIE® + CRYOLIPOLYSIS

AT 2 MONTHS POST-TREATMENT, MEAN FAT LAYER REDUCTION WAS 68% GREATER IN THE MASSAGE SIDE THAN IN THE NON-MASSAGE SIDE AS MEASURED AND 4 MONTHS, MEAN FAT LAYER REDUCTION WAS 44% GREATER IN THE MASSAGE SIDE (CONTROLED BY ULTRASOUND. Pr GERALD E BOEY 1, JENNIFER L WASILENCHUK - VANCOUVER 2014)

AFTER STOPPING THE VACUUM AND REMOVING THE DEVICE, A MASSAGE OF A FEW MINUTES AIMS TO WARM THE TREATED AREA AND INCREASE THE FEEICIENCY OF THE PROCEDURE (BOEY STUDY-VANCOUVER).

#### ACCORDING TO THE LATEST STUDIES, POST-SESSION MASSAGE:

- > REDUCES INFLAMMATION
- > OPTIMISES THE RESULT. AT A DISTANCE FROM THE TREATMENT, IT IS GOOD TO CONTINUE THE MASSAGE ESPECIALLY IF YOU HAVE A STRONG INFLAMMATORY REACTION