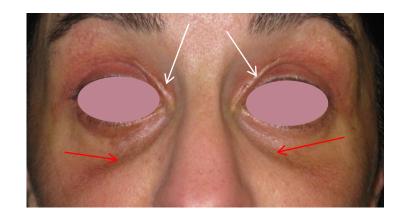

### COMBINED FACE RESULTS ENDERMOLOGIE® + BLEPHAROPLASTY

SIDE EFFECTS

**BEFORE** 

**AFTER 10 SESSIONS** 

**AFTER 20 SESSIONS** 