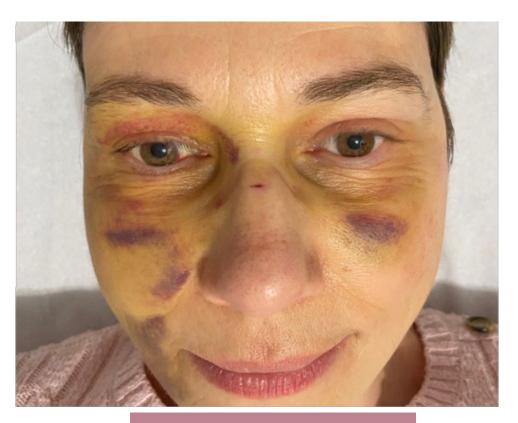

#### **INDICATIONS:** OOEDEMA AND BRUISES POST SURGERY

**AFTER BEFORE** 

NUMBER OF LPG SESSIONS: 10 SESSIONS DURATION OF THE PROTOCOL: 5 WEEKS

**WEEK-1,-2** 

2 LPG SESSION 35'

LPG 35' SESSION FIRMING AND TONING LPG 35' FULL FACE NECK AND