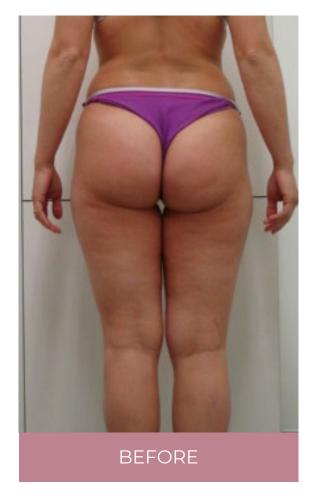

#### **ENDERMOLOGIE® + LIPOSUCTION**

SIDE EFFECTS

**INDICATIONS: OEDEMA AND BRUISES POST LIPO** 

NUMBER OF LPG SESSIONS: 20 SESSIONS DURATION OF THE PROTOCOL: 10 WEEKS

BEFORE SURGERY PREPARE

**COMBINE** 

AFTER SURGERY
MAINTAIN

**WEEK -1 -2** 

2 LPG SESSIONS 35'

**DAY OF PROCEDURE** 

NO LPG TREATMENT

**WEEK 1-2** 

3 LPG SESSIONS 35'

**WEEK 3-4** 

3 LPG SESSIONS 35'

**WEEK 5-8** 

3 LPG SESSIONS 35'

LPG TREATMENT:

LPG 35'

Liposuction

LPG 35' drainage

LPG 35' fibrosis

LPG 35' cellulite