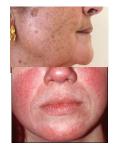

## ENDERMOLOGIE® + RADIOFREQUENCY

Radiofrequency comes to tightening the skin while combined with endermologie, it will restore contours to create toned firm, youthful-looking skin.

This firming double action makes RF and endermologie well-suited to the chin, neck, and jawline.

### **INDICATIONS:**

LOSS OF SKIN TONICITY **DULL COMPLEXION** 

**BFFORF** 

**AFTFR** 

NUMBER OF LPG MS SESSIONS: 3 SESSIONS

DURATION OF THE PROTOCOL: 2 WEEKS

TO BE DONE EVERY 3 MONTHS

WEEK - 1

## ENDERMOLOGIE® + RADIOFREQUENCY

RF is well renown to tone and firm the skin. but you need to wait 2 to 3 weeks in between the sessions, endermologie® is there in between to keep stimulating the endogenous collagen and elastin. Maintain or restore the firmness of the skin while not invasive solution.