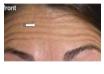

## ENDERMOLOGIE® + BOTULIN TOXIN

Endermologie® prepares skin suppleness prior to injection, reduces fine line and gives more body to the skin

### **INDICATIONS:** WRINKLES FOREHEAD & CROW'S FEET

**PREPARE** 

**COMBINE** 

WEEK-4 to-1 **8 LPG SESSIONS** 

DAY OF PROCEDURE

10' LPG + BT

LPG MS TREATMENT:

10' « FOREHEAD F. ENDERMOLOGIE» 10' « FYF WRINKI FS »

### **INDICATIONS:** WRINKLES FOREHEAD & CROW'S FEET

**BEFORE** 

**AFTFR** 

MAINTAIN

NO MOBILISATION

WFFK1

**WEEK 3-4** 

AT A DISTANCE FROM THE INJECTION