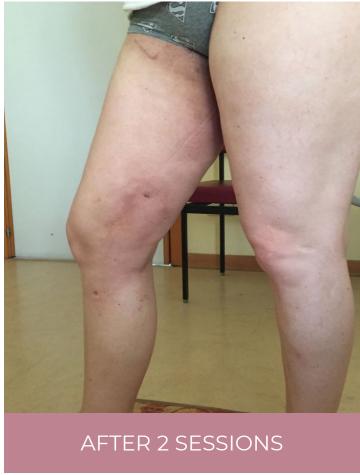

#### **ENDERMOLOGIE® + LIPOSUCTION**

SIDE EFFECTS

**INDICATIONS: OEDEMA AND BRUISES POST LIPO** 

NUMBER OF LPG SESSIONS: 20 SESSIONS DURATION OF THE PROTOCOL: 10 WEEKS

BEFORE SURGERY PREPARE

**COMBINE** 

AFTER SURGERY
MAINTAIN

**WEEK -1 -2** 

2 LPG SESSIONS 35'

**DAY OF PROCEDURE** 

NO LPG TREATMENT

**WEEK 1-2** 

3 LPG SESSIONS 35'

**WEEK 3-4** 

3 LPG SESSIONS 35'

**WEEK 5-8** 

3 LPG SESSIONS 35'

LPG TREATMENT:

LPG 35'

Liposuction

LPG 35' drainage

LPG 35' fibrosis

LPG 35' cellulite