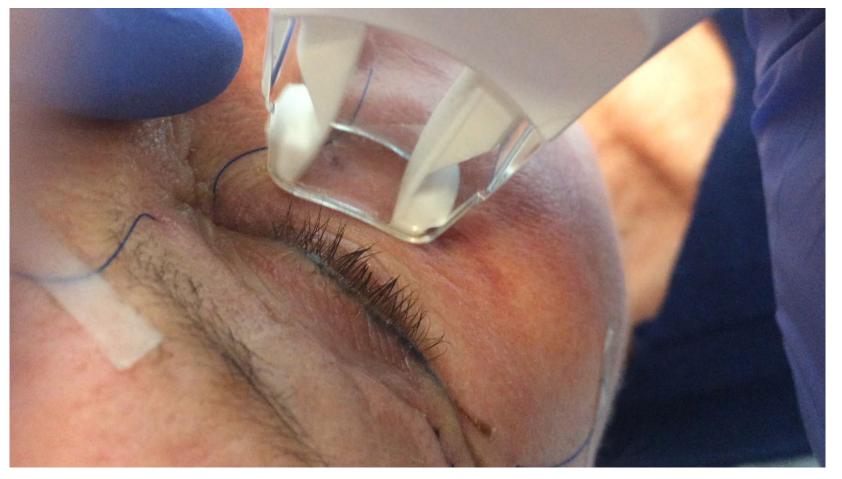

### 5 COMBINED FACE PROTOCOLS ENDERMOLOGIE® + FACE LIFT

SIDE EFFECTS

**INDICATIONS:** POST CENTROFACIAL FACE-LIFT OEDEMA (LOWER EYELID)

REPAIR

2 LPG SESSIONS 10'

10' «EYE ENDERMOLOGIE»

NUMBER OF LPG SESSIONS: 1 SESSION

DURATION OF THE PROTOCOL: 1 DAY