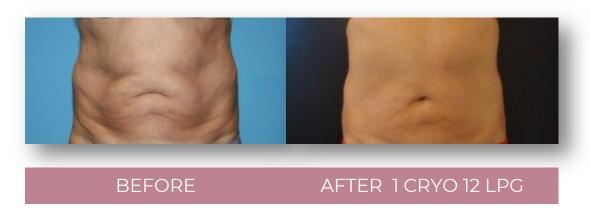

## 7. COMBINED BODY PROTOCOLS ENDERMOLOGIE® + CRYOLIPOLYSIS

**INDICATIONS: LOCALISED FAT** 

NUMBER OF LPG SESSIONS: 12 SESSIONS

DURATION OF THE PROTOCOL: 10 WEEKS

\_\_\_

LPG SESSIONS 35'

**WEEK-1,-2** 

LPG 35'

**DAY OF PROCEDURE** 

COMBINE NO LPG TREATMENT

CRYO

**MAINTAIN** 

**PREPARE** 

**WEEK 1 -2-3-4** 

2 LPG SESSION 35'

LPG 35' DRAINAGE