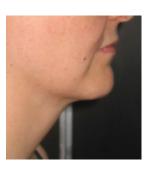

## ENDERMOLOGIE® + RADIOFREQUENCY

Radiofrequency comes to tightening the skin while combined with endermologie, it will restore contours to create toned firm, youthful-looking skin.

This firming double action makes RF and endermologie well-suited to the chin, neck, and jawline.

### **INDICATIONS:**

LOSS OF SKIN TONICITY **DULL COMPLEXION** 

**BFFORF** 

**AFTFR** 

NUMBER OF LPG MS SESSIONS: 3 SESSIONS

DURATION OF THE PROTOCOL: 2 WEEKS

TO BE DONE EVERY 3 MONTHS

WEEK - 1

## COMBINED FACE PROTOCOLS ENDERMOLOGIE® + RADIOFREQUENCY

**INDICATIONS:** RESTORING CONTOURS TO CREATE TONED FIRM YOUTHFUL LOOKING SKIN TARGETING CHIN NECK AND JAW LINE

NUMBER OF RF SESSIONS: 5 SESSIONS NUMBER OF LPG SESSIONS: 6 SESSIONS DURATION OF THE PROTOCOL: 6 WEEKS **PREPARE** 