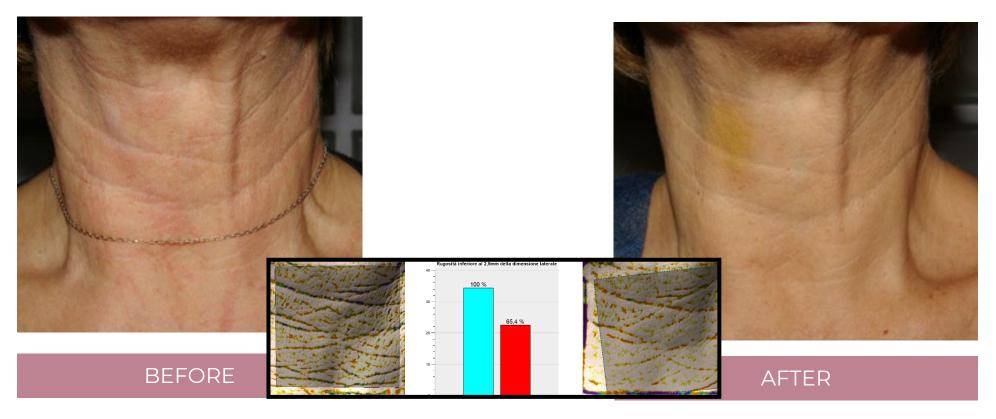

#### ENDERMOLOGIE® + PEELING\*

\*Peroxypeel= TCA33% + H2O2

COURTESY DR ALBERICO, ITALY

BEFORE

**AFTER** 

### ENDERMOLOGIE® + PEELING\*

\*Peroxypeel= TCA33% + H2O2