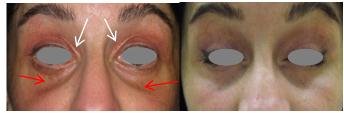

### INDICATIONS:

HYPERTROPHIC SCARS ON UPPER EYELID AND PIGMENTATION ON LOWER EYELID (ACCUMULATION OF HEMOSIDERIN)

WEEK 1

**REPAIR** 

22 LPG SESSIONS

LPG Free menu

**BEFORE** 

AFTFR

NUMBER OF LPG SESSIONS: 22 SESSIONS
DURATION OF THE PROTOCOL: 5 MONTHS