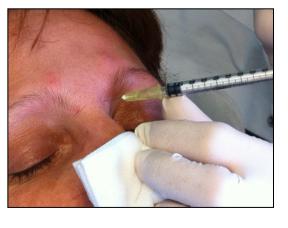

## ENDERMOLOGIE® + FILLER\*

Before injections: skin preparation + skin circulation tone and firmness enhanced. After: ensure long lasting results. Stimulation around the injections points to stimulate the elasticity and the replenishment of the skin.

### INDICATIONS:

NASOLABIAL FOLD SKIN TEXTURE

**BFFORF** 

**AFTFR** 

NUMBER OF LPG SESSIONS: 6 SESSIONS

DURATION OF THE PROTOCOL: 4 WFFKS

AFTER THE PROTOCOL: 1 SESSION/MONTH

**PREPARE** 