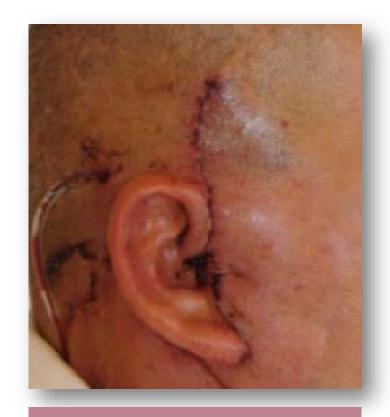

### ENDERMOLOGIE® + BLEPHAROPLASTY

**SIDE EFFECTS** 

**BEFORE J2** 

AFTER 2 SESSIONS - J6

### ENDERMOLOGIE® + BLEPHAROPLASTY

SIDE **EFFECTS** 

COURTESY DR PULETTI, ITALY

# COURTESY DR PULETTI, ITALY