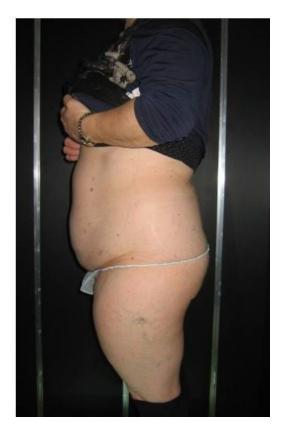

### COMBINED BODY PROTOCOLS **ENDERMOLOGIE + LIPOSUCTION**

#### **PRE-SURGERY**

HELP VASCULAR EXCHANGES, TO PREPARE THE TISSUE FOR SURGERY AND HEALING

#### **POST-SURGERY**

- HELP HEALING PROCESS,
- RESTAURE THE LYMPHATIC SYSTEM
- TREAT SKIN IRREGULARITIES
- SMOOTH CELLULITE
- MINIMIZE BRUISES
- DRAIN BRUISES
- OPTIMISE FINAL RESULTS, MINIMISATION OF COMPLICATIONS AND SUBSEQUENT REVISION

### . COMBINED BODY PROTOCOLS

#### **ENDERMOLOGIE® + LIPOSUCTION**

SIDE EFFECTS

**INDICATIONS: OEDEMA AND BRUISES POST LIPO** 

NUMBER OF LPG SESSIONS: 20 SESSIONS DURATION OF THE PROTOCOL: 10 WEEKS

BEFORE SURGERY PREPARE

**COMBINE** 

AFTER SURGERY
MAINTAIN

**WEEK -1 -2** 

2 LPG SESSIONS 35'

**DAY OF PROCEDURE** 

NO LPG TREATMENT

**WEEK 1-2** 

3 LPG SESSIONS 35'

**WEEK 3-4** 

3 LPG SESSIONS 35'

**WEEK 5-8** 

3 LPG SESSIONS 35'

LPG TREATMENT:

LPG 35'

Liposuction

LPG 35' drainage

LPG 35' fibrosis

LPG 35' cellulite