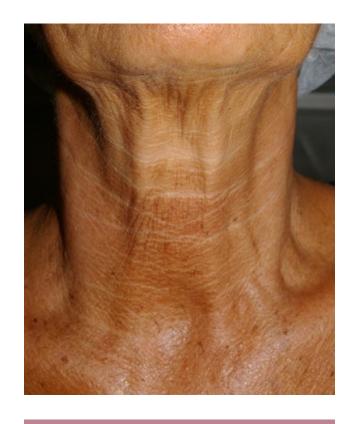

## ENDERMOLOGIE® + RADIOFREQUENCY

Radiofrequency comes to tightening the skin while combined with endermologie, it will restore contours to create toned firm, youthful-looking skin.

This firming double action makes RF and endermologie well-suited to the chin, neck, and jawline.

### **INDICATIONS:**

LOSS OF SKIN TONICITY **DULL COMPLEXION** 

**BFFORF** 

**AFTFR** 

NUMBER OF LPG MS SESSIONS: 3 SESSIONS

DURATION OF THE PROTOCOL: 2 WEEKS

TO BE DONE EVERY 3 MONTHS

WEEK - 1

## COMBINED FACE PROTOCOLS ENDERMOLOGIE® + RADIOFREQUENCY

**INDICATIONS:** RESTORING CONTOURS TO CREATE TONED FIRM YOUTHFUL LOOKING SKIN TARGETING CHIN NECK AND JAW LINE

NUMBER OF RF SESSIONS: 5 SESSIONS NUMBER OF LPG SESSIONS: 6 SESSIONS DURATION OF THE PROTOCOL: 6 WEEKS **PREPARE** 