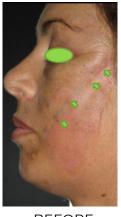

## ENDERMOLOGIE® + FILLER\*

Before injections: skin preparation + skin circulation tone and firmness enhanced. After: ensure long lasting results. Stimulation around the injections points to stimulate the elasticity and the replenishment of the skin.

### INDICATIONS:

NASOLABIAL FOLD SKIN TEXTURE

**BFFORF** 

**AFTFR** 

NUMBER OF LPG SESSIONS: 6 SESSIONS

DURATION OF THE PROTOCOL: 4 WFFKS

AFTER THE PROTOCOL: 1 SESSION/MONTH

**PREPARE** 