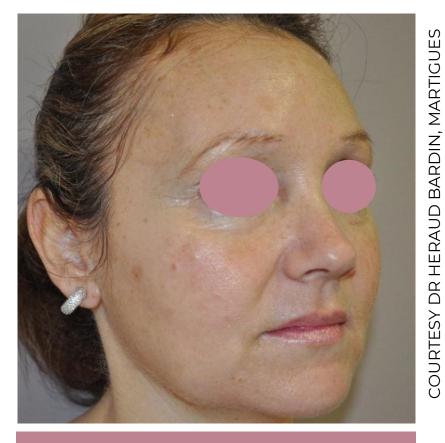

### INDICATIONS:

NASOLABIAL FOLD LOSS OF SKIN TONICITY

**BEFORE** 

**AFTER** 

NUMBER OF LPG MS SESSIONS: 6 SESSIONS ONCE A MONTH FOR 4 MORE MONTH

### TO ALLOW A BETTER INTEGRATION OF THE INJECTED PRODUCT

WFFK -1

**PREPARE** 

2 LPG SESSION 20'

LPG MS TREATMENT:

20' «F. ENDERMOLOGIE **DFTOX**»

DAY OF PROCEDURE

COMBINE

FILLER\* + 1 LPG SESSION LPG MS TREATMENT: 5' POST-INJECTIONAL: 1

IMMEDIATE SESSION AROUND THE INJECTION

MONTH 2-3-4

**MAINTAIN** 

**1 SESSION PER** MONTH LPG MS LPG MS TREATMENT:

**30' TO BOOST WATER FIXATION AND RESTART HYALURONIC ACID SYNTHESIS** 