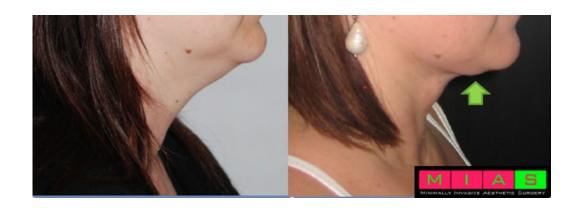

### ENDERMOLOGIE® + RADIOFREQUENCY

**INDICATIONS:** LOCALISED FAT AND LOSS OF SKIN TONICITY IN DORSAL AREA

**BEFORE** 

**AFTER** 

Courtesy of Dr BLANCHEMAISON Paris , France **PREPARE** 

**COMBINE** 

**MAINTAIN** 