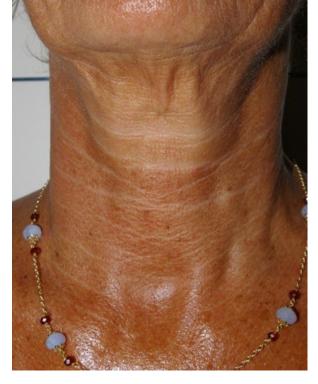

## ENDERMOLOGIE® + RADIOFREQUENCY

Radiofrequency comes to tightening the skin while combined with endermologie, it will restore contours to create toned firm, youthful-looking skin.

This firming double action makes RF and endermologie well-suited to the chin, neck, and jawline.

### **INDICATIONS:**

LOSS OF SKIN TONICITY **DULL COMPLEXION** 

**BFFORF** 

**AFTFR** 

NUMBER OF LPG MS SESSIONS: 3 SESSIONS

DURATION OF THE PROTOCOL: 2 WEEKS

TO BE DONE EVERY 3 MONTHS

WEEK - 1

## COMBINED FACE PROTOCOLS ENDERMOLOGIE® + RADIOFREQUENCY

**INDICATIONS:** RESTORING CONTOURS TO CREATE TONED FIRM YOUTHFUL LOOKING SKIN TARGETING CHIN NECK AND JAW LINE

NUMBER OF RF SESSIONS: 5 SESSIONS NUMBER OF LPG SESSIONS: 6 SESSIONS DURATION OF THE PROTOCOL: 6 WEEKS **PREPARE** 