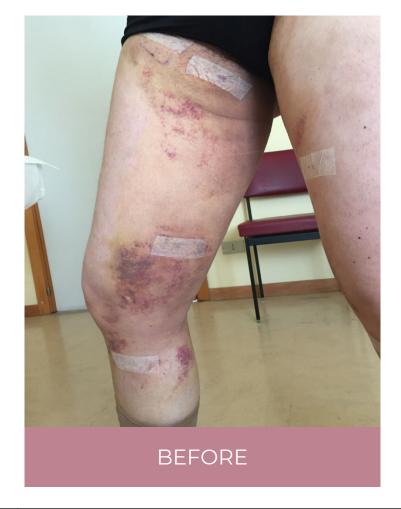

#### **ENDERMOLOGIE® + LIPOSUCTION**

SIDE EFFECTS

**INDICATIONS: OEDEMA AND BRUISES POST LIPO** 

NUMBER OF LPG SESSIONS: 20 SESSIONS DURATION OF THE PROTOCOL: 10 WEEKS

BEFORE SURGERY PREPARE

**COMBINE** 

AFTER SURGERY
MAINTAIN

**WEEK -1 -2** 

2 LPG SESSIONS 35'

**DAY OF PROCEDURE** 

NO LPG TREATMENT

**WEEK 1-2** 

3 LPG SESSIONS 35'

**WEEK 3-4** 

3 LPG SESSIONS 35'

**WEEK 5-8** 

3 LPG SESSIONS 35'

LPG TREATMENT:

LPG 35'

Liposuction

LPG 35' drainage

LPG 35' fibrosis

LPG 35' cellulite